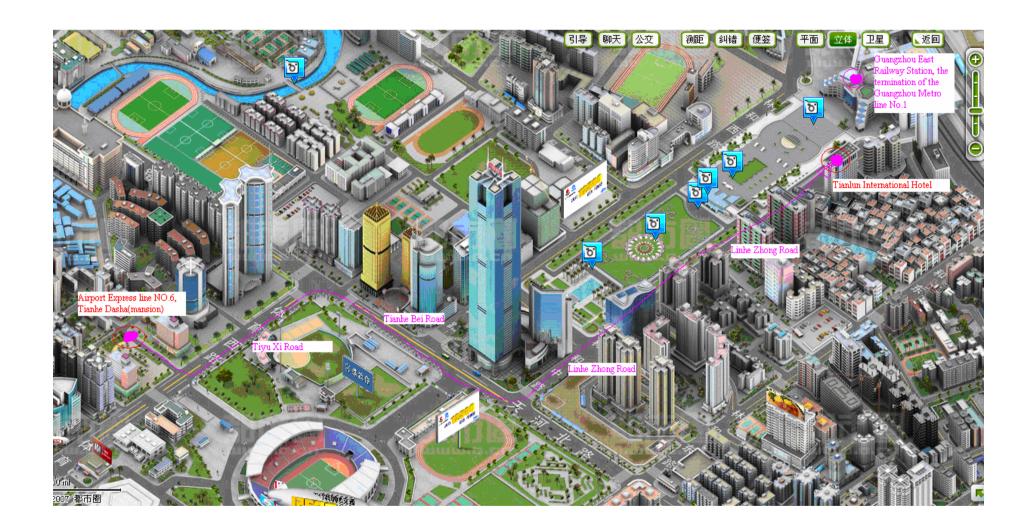

When you arrive at Tianhe Dasha, please walk to Tiyu Xi Road, take a taxi to hotel along the pink-line in the follow pictures drawing. It will take 10 minutes and the total fare is about RMB10.

### ♦ Airport Express

The Airport Expresses are beside the gate of the airport. Please find NO.6 line. The total fare is RMB20. The destination is Tianhe Dasha (or Tianhe Mansion).

| Line 6 Zhujiang Xincheng - New Airport |           |          |
|----------------------------------------|-----------|----------|
| Stops                                  | First Bus | Last Bus |
| Zhujiang Xincheng                      | 5:30      | 22:40    |
| Tianhe Mansion 🧹                       | 5:50      | 22:00    |
| New Airport                            | 7:00      | 23:00    |
| Peak Time Interval: 20 minutes         |           |          |

#### 2. About the Hotel

Tianlun International Hotel is within 5 minutes walk from Guangzhou East Railway Station, in which the metro line No.1 and 3 terminate.