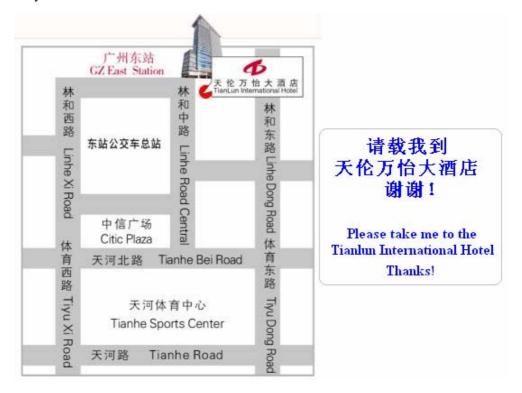

When you arrive at Tianhe Dasha, please walk to Tiyu Xi Road, take a taxi to hotel along the pink-line in the follow pictures drawing. It will take 10 minutes and the total fare is about RMB10.

## 4. Important Notes

In case of lost in the Guangzhou City, please print and keep this page to the taxi driver or somebody else.