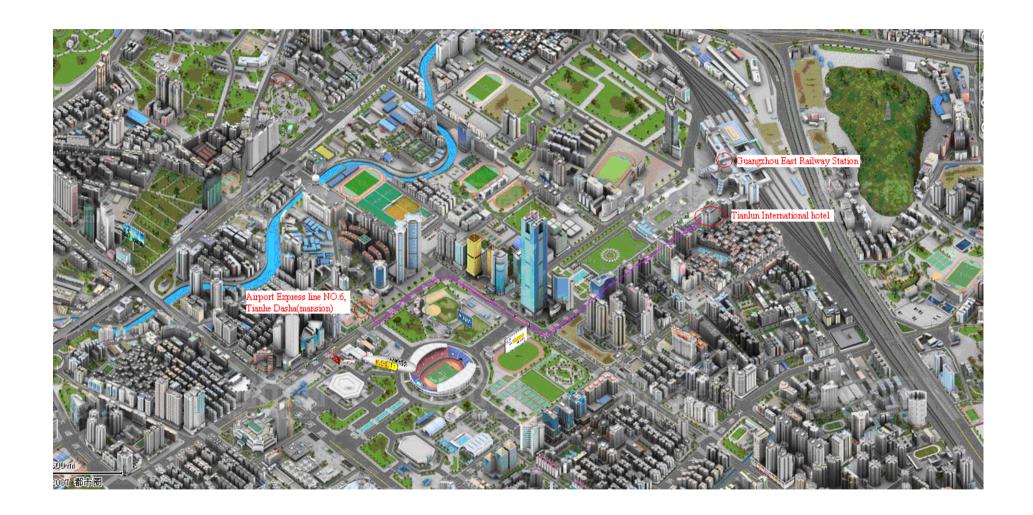

When you arrive at Tianhe Dasha, please walk to Tiyu Xi Road, take a taxi to hotel along the pink-line in the follow pictures drawing. It will take 10 minutes and the total fare is about RMB10.

### ♦ Airport Express

The Airport Expresses are beside the gate of the airport. Please find NO.6 line. The total fare is RMB20. The destination is Tianhe Dasha (or Tianhe Mansion).

| Line 6 Zhujiang Xincheng - New Airport |           |          |
|----------------------------------------|-----------|----------|
| Stops                                  | First Bus | Last Bus |
| Zhujiang Xincheng                      | 5:30      | 22:40    |
| Tianhe Mansion 🧹                       | 5:50      | 22:00    |
| New Airport                            | 7:00      | 23:00    |
| Peak Time Interval: 20 minutes         |           |          |

#### 2. About the Hotel

Tianlun International Hotel is within 5 minutes walk from Guangzhou East Railway Station, in which the metro line No.1 and 3 terminate.