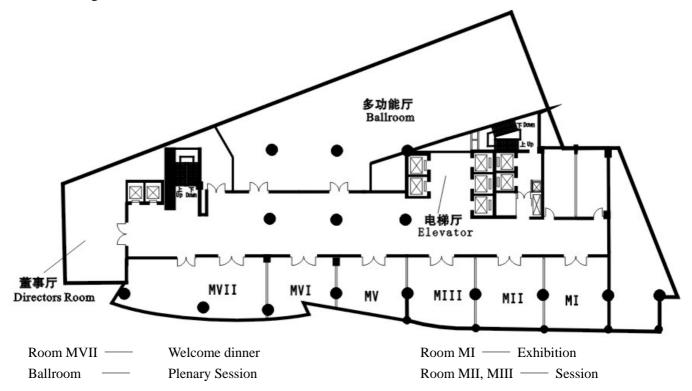

# 3 Map of the Meeting Rooms

The meeting rooms are located at the 3rd floor of the hotel.