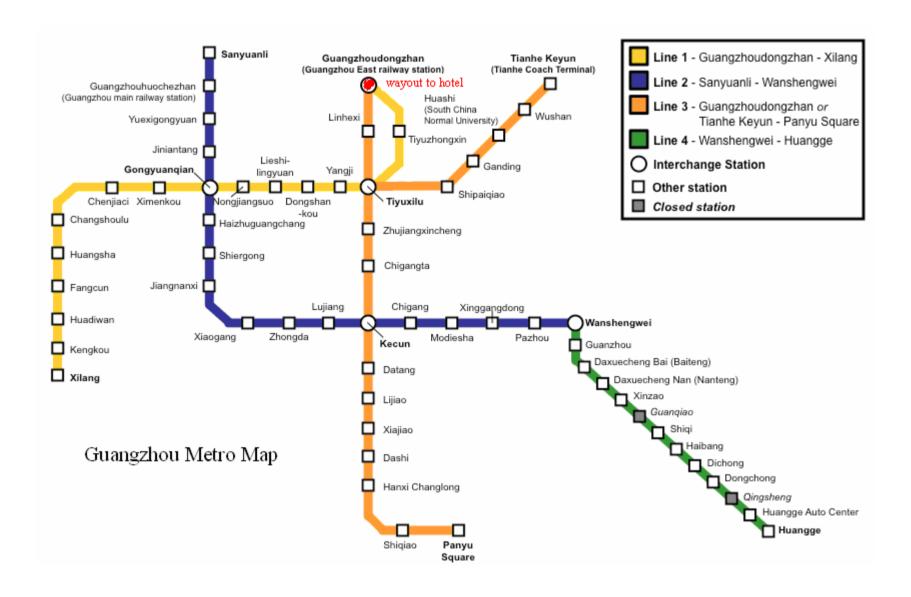

#### 2. About the Hotel

Tianlun International Hotel is within 5 minutes walk from Guangzhou East Railway Station, in which the metro line No.1 and 3 terminate.

The website of the Guangzhou Metro Systems: <a href="http://www.gzmtr.com/en/">http://www.gzmtr.com/en/</a>